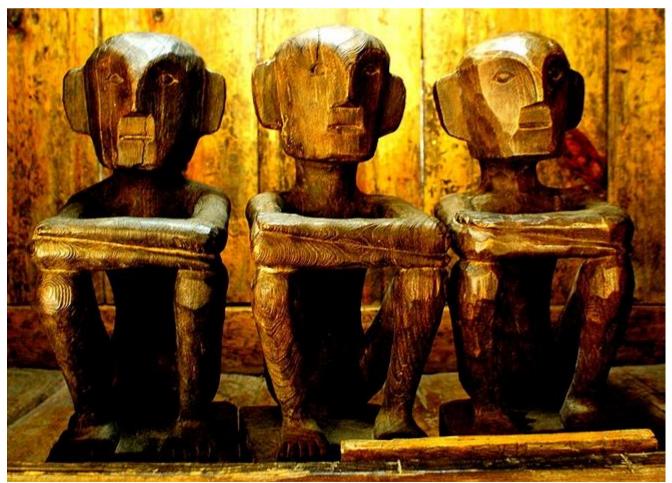

### IFUGAO SCULPTURES

CAFÉ BY THE RUINS

STRAWBERRY SHORTCAKE

FOREST HOUSE

BURNHAM PARK

BAGUIO BOTANICAL GARDEN