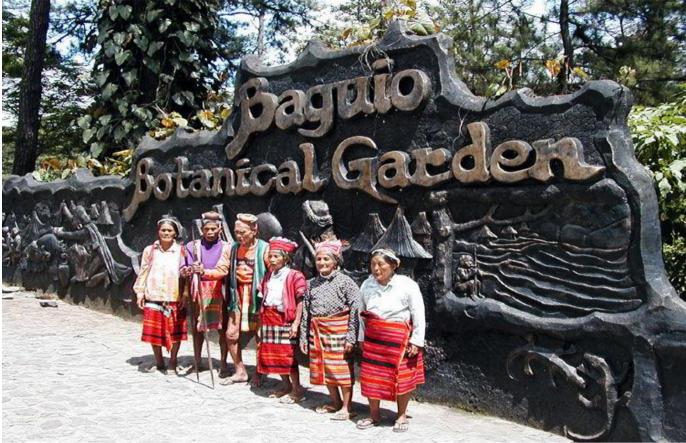

### IFUGAO SCULPTURES

CAFÉ BY THE RUINS

STRAWBERRY SHORTCAKE

FOREST HOUSE

BURNHAM PARK

BAGUIO BOTANICAL GARDEN