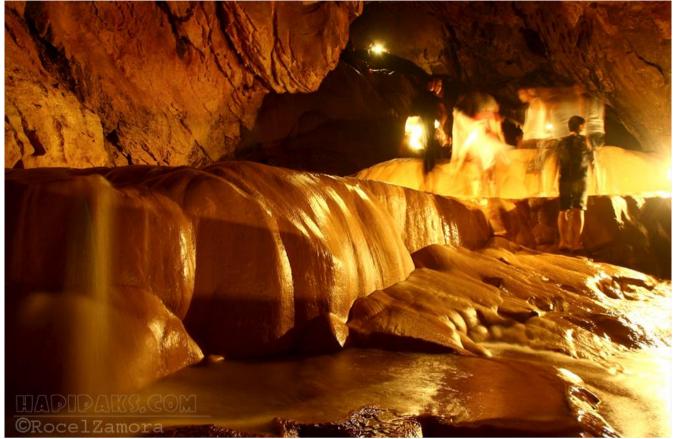

#### APO WHANG OD

BOKONG FALLS

KILTEPAN PEAK

SUMAGUING CAVE

BAGUIO PINE TREES

OH MY GULAY!

POTTERY

SAGADA WEAVING